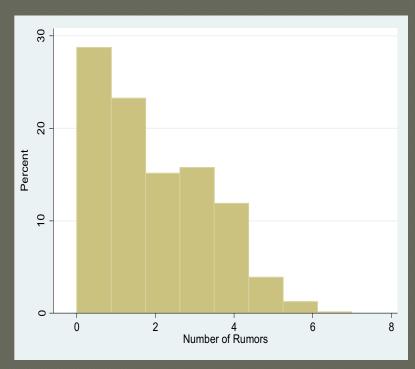

## Why Do People Endorse Rumors?

- Do people really believe rumors?
- The structure of false beliefs
  - General tendency for conspiratorial thinking
  - The power of partisanship

## Are These Fringe Beliefs?

Acceptance

Not Sure

## Correcting Rumors Is Hard

- Rumors are sticky
- Direct contradiction?
  - Intuitive: Fiction vs. fact
  - But doesn't always work
  - Corrections fade over time
- Source credibility
  - "Non-political" isn't the most effective
  - In a partisan time, is anything non-political?
- Accuracy Nudges