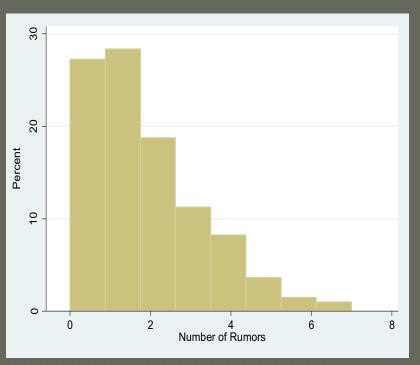

## Why Do People Endorse Rumors?

- Do people really believe rumors?
- The structure of false beliefs
  - General tendency for conspiratorial thinking
  - The power of partisanship

## Are These Fringe Beliefs?

Acceptance

Not Sure

## Correcting Rumors Is Hard

- Rumors are sticky
- Direct contradiction?
  - Intuitive: Fiction vs. fact
  - But doesn't always work
  - Corrections fade over time
- Source credibility
  - "Non-political" isn't the most effective
  - In a partisan time, is anything non-political?
- Accuracy Nudges