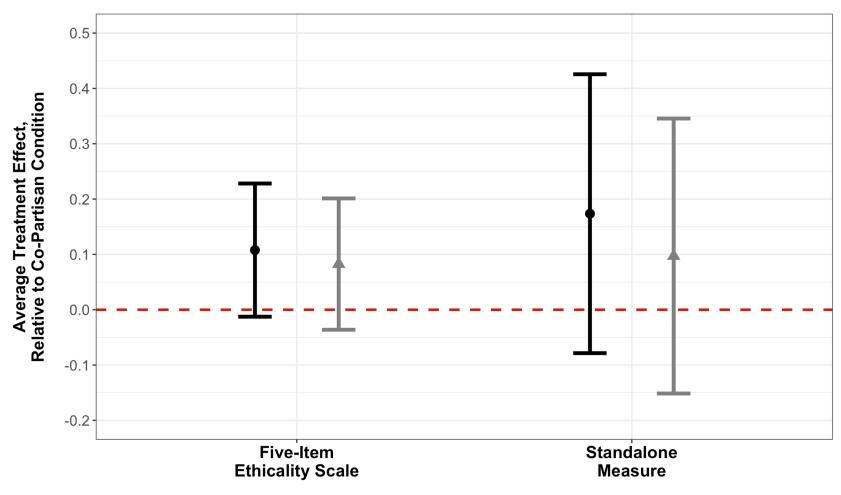

### **Moral Approval of Elite Misinformation**

Measure of Moral Approval of Elite Misinformation

**Condition** — Control — Opposing Partisan